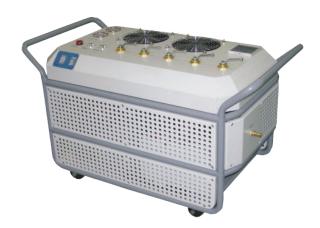

# **RF-S10 Portable SF6 Gas Recycling Device**

#### **Features**

- 1. Recovery SF6 gas
- 2. Refill SF6 gas into switchgear equipment
- 3. Vacuum function
- 4. Equipped with a digital vacuum gauge to accurately display the vacuum degree
- 5. Reserve gas sampling bottle interface
- 6. The outlet of vacuum pump is equipped with environmental emission device
- 7. The vacuum pump is equipped with an anti-return oil valve to prevent oil return

### **Technical Data**

- Recovery rate:0~15kg/h
  Outlet pressure:≤3MPa
- 2. Dimension: L 1050mm, W 550mm, H 630mm
- 3. Weight:90kg
- 4. Power Supply: AC380V, 50Hz
- 5. Control Method: manual control

## Standard configuration

- 1. Compressor:4 m3/h, ≤3MPa;
- 2. Vacuum pump:17 m3/h, ≤10Pa;
- 3. Dry and particle Filter
- 4. Emergency stop button
- 5. Digital display vacuum gauge
- 6. Phase-sequence indicator
- 7. Connectors: 2 pieces
- 8. Fixed and universal wheels.
- 9. Self-sealing DN 13 hose, 3 m, 1 piece (could provide according to user's requirement)
- 10. Self-sealing DN 19 hose, 10 m, 1 piece (could provide according to user's requirement)
- 11. Power line: 10m 1 piece
- 12. User manual
- 13. Test report