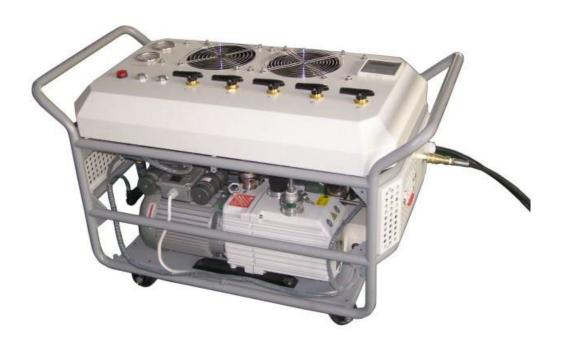

# **RF-S10 Portable SF6 Gas Recycling Device**

#### **Features**

- 1. Recovery SF6 gas
- 2. Refill SF6 gas into switchgear equipment
- 3. Vacuum function
- 4. Equipped with a digital vacuum gauge to accurately display the vacuum degree
- 5. Reserve gas sampling bottle interface
- 6. The outlet of vacuum pump is equipped with environmental emission device
- 7. The vacuum pump is equipped with an anti-return oil valve to prevent oil return

### **Technical Data**

- Recovery rate:0~15kg/h
  Outlet pressure:≤3MPa
- 2. Dimension: L 1050mm, W 550mm, H 630mm
- 3. Weight:90kg
- 4. Power Supply: AC380V, 50Hz
- 5. Control Method: manual control

## Standard configuration

- 1. Compressor:4 m3/h, ≤3MPa;
- 2. Vacuum pump:17 m3/h, ≤10Pa;
- 3. Dry and particle Filter
- 4. Emergency stop button
- 5. Digital display vacuum gauge
- 6. Phase-sequence indicator
- 7. Connectors: 2 pieces
- 8. Fixed and universal wheels.
- 9. Self-sealing DN 13 hose, 3 m, 1 piece (could provide according to user's requirement)
- 10. Self-sealing DN 19 hose, 10 m, 1 piece (could provide according to user's requirement)
- 11. Power line: 10m 1 piece
- 12. User manual
- 13. Test report